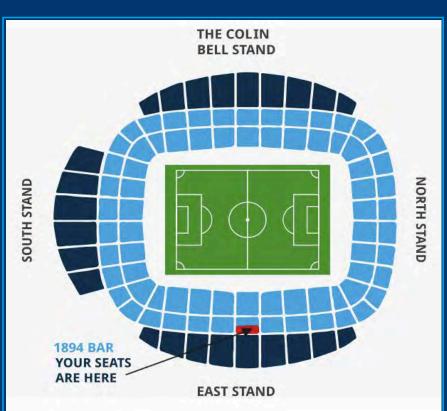

ns guests are not permitted re-entry to the stadium under any circumstances.

#### Parking

VIP car parking provided 1 per 4 guests.

#### **Fixture Changes**

Dates and times of fixtures are subject to change, sometimes at short notice. Every effort will be made to keep you informed, but we cannot be responsible for changes.

#### Away fans

The 1894 Bar is in an area exclusive to home fans. If you or any of your guests support a visiting team, please behave in an appropriate manner and do not make your allegiance known in any way.

#### Luggage

Due to security reasons large bags are not permitted into the stadium. We suggest you do not bring any bags larger than an A4 sheet of paper.

# eventmasters

www.eventmasters.co.uk | 0121 233 6500

# eventmosters **MANCHESTER CITY** 1894 Bar







### The View From Your Seat

eventmasters.co.uk | 0121 233 6500