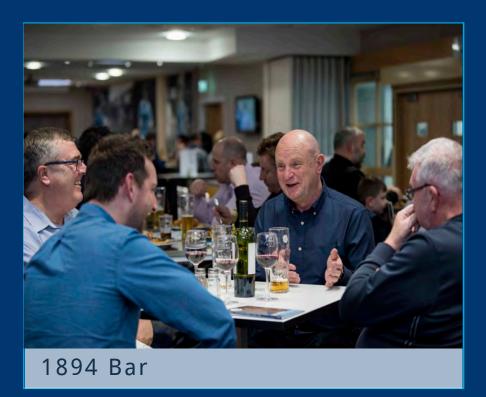

## eventmosters MANCHESTER CITY 1894 Bar

The 1894 Club Bar heralds back to the year that the club was founded and offers a friendly and lively atmosphere with plenty of home comforts.

A relaxed place to enjoy being with fellow fans and have a few laughs. Food and drink is available to purchase, and you will enjoy the match from excellent half-way line (middle tier) seats.

### 1894 Bar Package Includes:

| ٢  | <b>Match seats:</b> VIP executive seats in the East<br>Stand middle tier, near the half-way line |
|----|--------------------------------------------------------------------------------------------------|
| ٩P | <b>Dining:</b> A selection of food options available to purchase                                 |
| μų | <b>Drinks:</b> Access to a private executive cash bar                                            |
| Ö  | Half time: Complimentary tea and coffee                                                          |
| Ħ  | Table seating: Casual unreserved table seating                                                   |
|    | Match programme: Included                                                                        |
| P  | <b>Car parking:</b> Car parking (1 per 4 guests)                                                 |